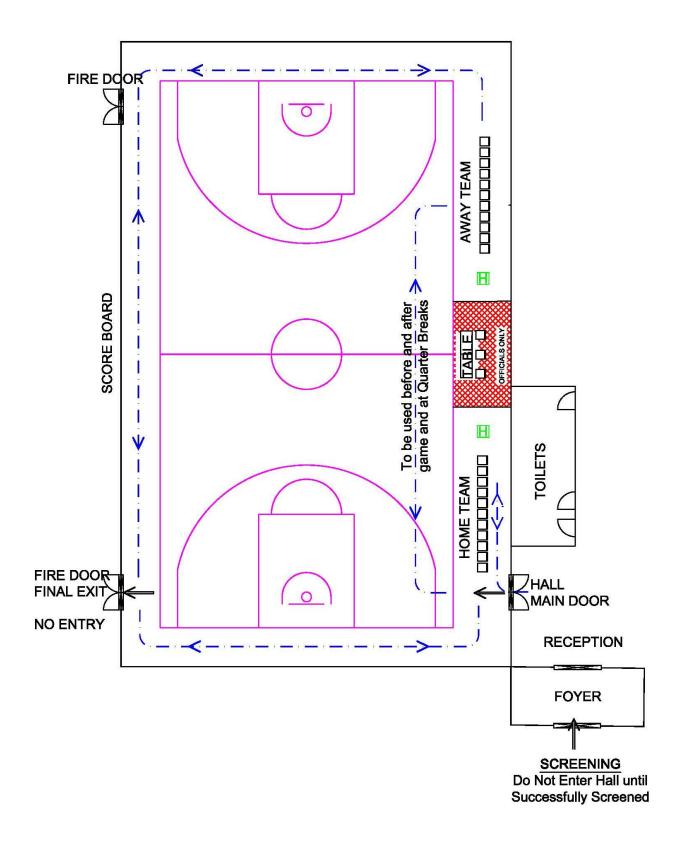

# Entrance to Hall Building, Covid screening will take place under the covered area in front of Entrance

Venue Entrance, Exit See sketch on next page.
and Circulation

Do not enter hall until advised .

Entrance to hall is via the double doors from the reception area.

Final Exit from the hall is via the fire exit as indicated.

When moving around please try to observe social distancing.

During game play use the routes indicated to get to team benches – The Away team is asked not to

walk behind home team bench and table

Hygiene Tables

Please use sanitizing wipes and hand gel on the Hygiene tables shown

**Toilets**Toilets are accessible off the reception area

None Playing Staff and Spectators

Non playing staff must have specific rooles as shown in the guidance notes.

No spectators are allowed in the hall,

AED is positioned on wall in reception area. Key is available from Home Team Manager

Other Notes

# SPORTS HALL ACCESS ROUTES AND HYGIENE STATIONS

Hygiene Station - wipes and hand gel

Routes to and from Benches