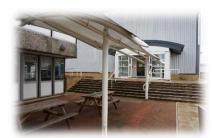

# Entrance to Hall Building, Covid screening will take place under the covered area in front of Entrance

Venue Entrance, Exit See sketch on next page.
and Circulation

Do not enter hall until advised .

Entrance to hall is via the double doors from the reception area.